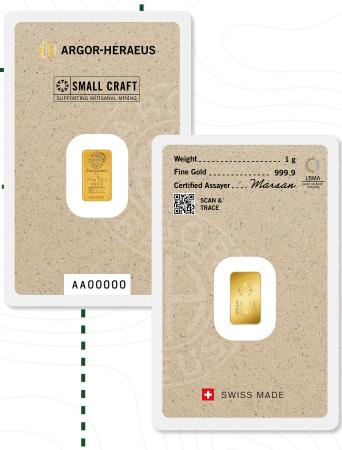

### **SMALL CRAFT 1 G** FINE GOLD MINTED BAR

- Best selling size 1 g bar for investing and gifting
- Responsibly sourced from artisanal and small-scale mines
- Fully traceable gold origins
- Fine gold 999.9, Swiss Made
- Assay card made with eco-friendly cocoa-shell paper
- Also available as 1 kg cast bar, grain and standard bar

### **HOW TO TRACE YOUR BAR**

Scan the QR-code to access ■ SCAN & our traceability portal. Enter your bar's serial number to view provenance details.